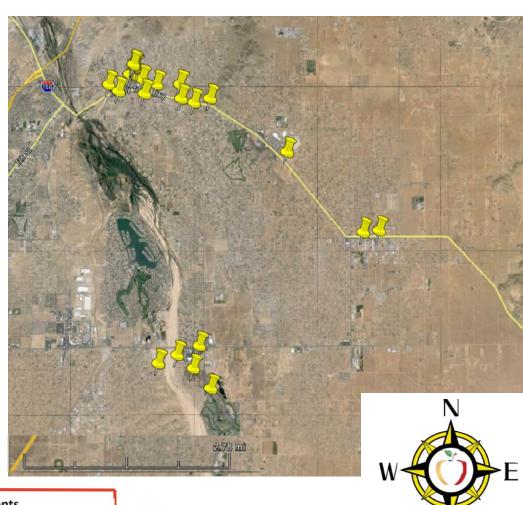

## MASSAGE ESTABLISHMENTS IN THE TOWN OF APPLE VALLEY

As of January 01, 2014, Apple Valley has 23 massage establishments, with most of these located along the Town's major commercial corridors.

Number of Massage Establishments 2009 - 10 2011 - 20 2010 - 16 2012 - 21 2013 - 23

Massage Establishment (as of January 2014)

A total of 20 of these establishments (86%) are located along these prime commercial corridors.

Bear Valley Road (3)

**US Highway 18 (9)** 

Tuscola Road (5)

**Quantico Road (3)**