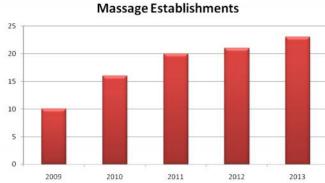

## MASSAGE ESTABLISHMENTS IN THE TOWN OF APPLE VALLEY

As of January 01, 2014, Apple Valley has 23 massage establishments, with most of these located along the Town's major commercial corridors.

Number of Massage Establishments 2009 - 10 2011 - 20 2010 - 16 2012 - 21 2013 - 23